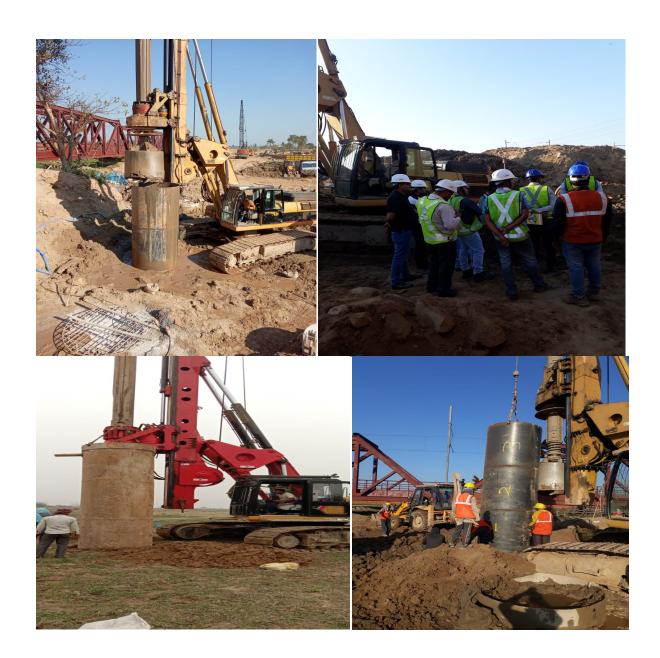

- Hydraulic piling RIG machines: Sany SR-250 model-2008, Soilmec SR-40 Model 2010, Soilmec SR-40 model 2011, Sany SR-205, Model 2019, Sany SR-155, Model 2020, Sany SR-155, Model 2022
- Piling buckets 600 mm to 2500 mm
- Tremmie Pipe set
- Crane-320 & 325, FE 20 ACE
- Hydra -12 TON
- Bentonite tanks (Twelve) With Capacity of 25000 ltr to32000 ltr each
- Steel Cutting machines among others.
- Diesel Generator Sets (Eight) Ranging 25Kv to 125Kv
- Welding Sets (Fifteen)
- Backhoe loader (Three)
- Winch Machine (Full Set)

### What we have delivered?

As a company we are increasingly achieving more and better results. The following are some of the complete projects and what we have achieved, they include:

- Pankha Road-Dabri fly-over of Dinesh Chandra R Aggarwal.
- Yamuna expressway at Tappal site in U P for Brahmputra Group.
- Rani Jhansi road fly-over for Dinesh Chandra R Aggarwal.
- Bijwasan fly-over for both V K Sood-Pil and CSE Infra Delhi.
- Deodhar-Nainawali Canal Bridge at Khizrabad for CDS India.
- Sultanpuri Flyover project for VK Sood-pil at Delhi.
- Maruti project for L&T Rohtak.
- Panipat Rohtak Four Laning Project NH-71A For Sadbhav Engg.
- Sri Nagar (J & K) Banihal Express Way For Ramky Infrasturure
- DMRC Project at Mundka-Bahadurgarh for Sadbhav Engg. Ltd.
- Agra-Lucknow Express way at Karhal, Saifai UP for Afcons.
- At Kiratpur on NH-1 for Varaha Infra Ltd.