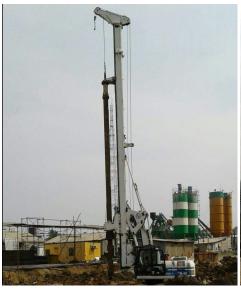

- Hydraulic piling RIG machines: Sany SR-250 model-2008, Soilmec SR-40 Model 2010, Soilmec SR-40 model 2011, Sany SR-205, Model 2019, Sany SR-155, Model 2020, Sany SR-155, Model 2022
- Piling buckets 600 mm to 2500 mm
- Tremmie Pipe set
- Crane-320 & 325, FE 20 ACE
- Hydra -12 TON
- Bentonite tanks (Twelve) With Capacity of 25000 ltr to32000 ltr each
- Steel Cutting machines among others.
- Diesel Generator Sets (Eight) Ranging 25Kv to 125Kv
- Welding Sets (Fifteen)
- Backhoe loader (Three)
- Winch Machine (Full Set)