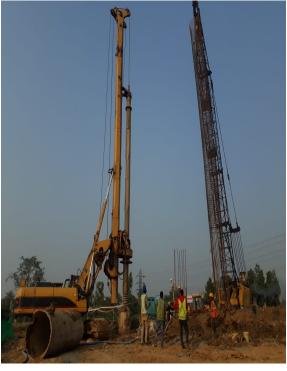

## How we operate?

We aim in building stable structures and infrastructures, country wide which are of high quality and reliable. To aid us achieve more, we have purchased high quality machinery such as

- Hydraulic piling RIG machines: Sany SR-250 model-2008, Soilmec SR-40 Model 2010, Soilmec SR-40 model 2011, Sany SR-205, Model 2019, Sany SR-155, Model 2020, Sany SR-155, Model 2022
- Piling buckets 600 mm to 2500 mm
- Tremmie Pipe set
- Crane-320 & 325, FE 20 ACE
- Hydra -12 TON
- Bentonite tanks (Twelve) With Capacity of 25000 ltr to32000 ltr each
- Steel Cutting machines among others.
- Diesel Generator Sets (Eight) Ranging 25Kv to 125Kv
- Welding Sets (Fifteen)
- Backhoe loader (Three)
- Winch Machine (Full Set)