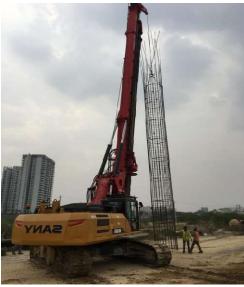

- Hydraulic piling RIG machines: Sany SR-250 model-2008, Soilmec SR-40 Model 2010, Soilmec SR-40 model 2011, Sany SR-205, Model 2019, Sany SR-155, Model 2020, Sany SR-155, Model 2022
- Piling buckets 600 mm to 2500 mm
- Tremmie Pipe set
- Crane-320 & 325, FE 20 ACE
- Hydra -12 TON
- Bentonite tanks (Twelve) With Capacity of 25000 ltr to32000 ltr each
- Steel Cutting machines among others.
- Diesel Generator Sets (Eight) Ranging 25Kv to 125Kv
- Welding Sets (Fifteen)
- Backhoe loader (Three)
- Winch Machine (Full Set)