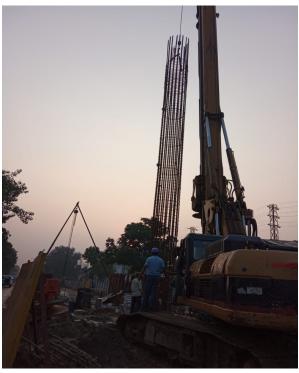

## How we operate?

We aim in building stable structures and infrastructures, country wide which are of high quality and reliable. To aid us achieve more, we have purchased high quality machinery such as

- Hydraulic piling RIG machines: Sany SR-250 model-2008, Soilmec SR-40 Model 2010, Soilmec SR-40 model 2011, Sany SR-205, Model 2019, Sany SR-155, Model 2020, Sany SR-155, Model 2022
- Piling buckets 600 mm to 2500 mm
- Tremmie Pipe set
- Crane-320 & 325, FE 20 ACE
- Hydra -12 TON
- Bentonite tanks (Twelve) With Capacity of 25000 ltr to32000 ltr each
- Steel Cutting machines among others.
- Diesel Generator Sets (Eight) Ranging 25Kv to 125Kv
- Welding Sets (Fifteen)
- Backhoe loader (Three)
- Winch Machine (Full Set)