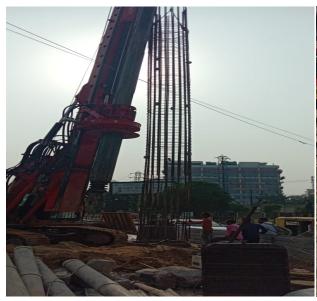

## How we operate?

We aim in building stable structures and infrastructures, country wide which are of high quality and reliable. To aid us achieve more, we have purchased high quality machinery such as

- Hydraulic piling RIG machines: Sany SR-250 model-2008, Soilmec SR-40 Model 2010, Soilmec SR-40 model 2011, Sany SR-205, Model 2019, Sany SR-155, Model 2020, Sany SR-155, Model 2022
- Piling buckets 600 mm to 2500 mm
- Tremmie Pipe set
- Crane-320 & 325, FE 20 ACE
- Hydra -12 TON
- Bentonite tanks (Twelve) With Capacity of 25000 ltr to32000 ltr each
- Steel Cutting machines among others.
- Diesel Generator Sets (Eight) Ranging 25Kv to 125Kv
- Welding Sets (Fifteen)
- Backhoe loader (Three)
- Winch Machine (Full Set)