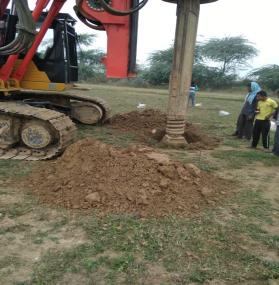

## How we operate?

We aim in building stable structures and infrastructures, country wide which are of high quality and reliable. To aid us achieve more, we have purchased high quality machinery such as

- Hydraulic piling RIG machines: Sany SR-250 model-2008, Soilmec SR-40 Model 2010, Soilmec SR-40 model 2011, Sany SR-205, Model 2019, Sany SR-155, Model 2020, Sany SR-155, Model 2022
- Piling buckets 600 mm to 2500 mm
- Tremmie Pipe set
- Crane-320 & 325, FE 20 ACE
- Hydra -12 TON
- Bentonite tanks (Twelve) With Capacity of 25000 ltr to32000 ltr each
- Steel Cutting machines among others.
- Diesel Generator Sets (Eight) Ranging 25Kv to 125Kv
- Welding Sets (Fifteen)
- Backhoe loader (Three)
- Winch Machine (Full Set)